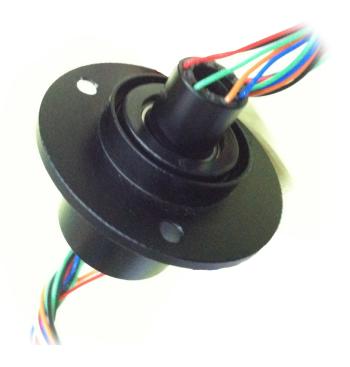

## **Capsule With Through Hole**

### **THR024-12T**

### **General Description**

Capsule slip ring enjoys the main feature of compact design which could provide signal/power combination circuits (Ethernet, USB, RS, Canbus, video, sensor, power, control,etc.) The standard diameter of this series can be from 8mm-35mm, also it adopts advanced standard military degree surface processing technology to meet the demand of every customer. Gold to gold contact materials could make sure low electrical noise and longer work life time, specially suit for small and medium size equipment to transmit weak signal.