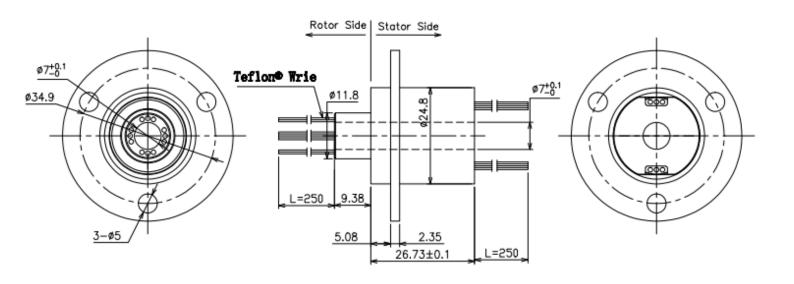

|
| Work Temperature    | -20°C -+60°C                     |
| Work Humidity       | 60%RH or higher                  |
| Voltage Rating      | 240VAC/DC                        |
| Current Rating      | 2A per circuit                   |
| Through Hole Size   | 2-7mm                            |
| Dielectric Strength | 500VAC@50Hz between each circuit |
| Electrical Noise    | 1mΩ Min                          |
| Contact Materials   | Gold to gold                     |
| Lead Wire Size      | AWG28 Teflon® UL                 |
| Lead Wire Length    | Standard 250mm                   |
| Housing Materials   | Aluminum Alloy                   |
| Torque              | ≤0.88 gm ( for reference)        |
| Protection          | IP54 or higher                   |

## **Drawing:**



Unit:mm